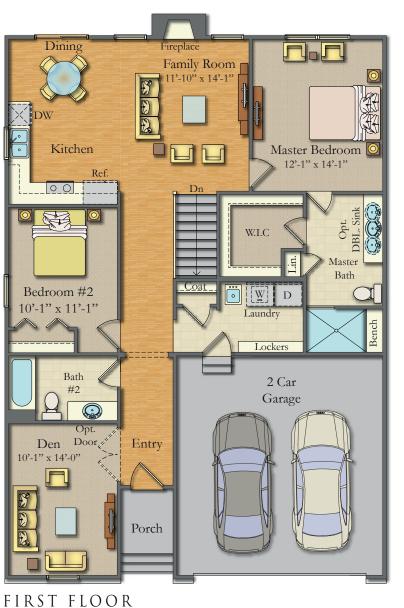

## THE CAPRINA

## THE CAPRINA

KENSINGTON FAMILYHOMES

1,334 Sq. Ft., 2 Bedrooms, 2 Baths, 2 Car Garage