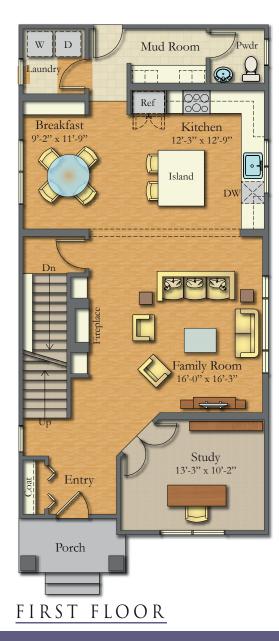

## THE HARPER





## Call Text - 248-965-0123 Info@kensingtonBuilt.com

Subject to change without recourse. Although all illustrations are believed correct at time of publication, renderings and floorplans are artist's conception; room dimensions and square footage are approximate and based upon architectural design; area may vary according to construction; landscaping shown is not standard. The right is reserved to make changes, without notice or obligation. Windows, doors, and ceilings may vary on the options and elevations selected. Not all homes can be placed on all homesites. Optional items are available at additional cost. The brochure is for illustrative purposes only and not part of a legal contract. Please see sales consultant for further details.



## THE HARPER









2,135 Sq. Ft., 3 Bedrooms, 2.5 Baths, 2 Car Garage



## SECOND FLOOR

Subject to change without recourse. Although all illustrations are believed correct at time of publication, renderings and floorplans are artist's conception; room dimensions and square footage are approximate and based upon architectural design; area may vary according to construction; landscaping shown is not standard. The right is reserved to make changes, without notice or obligation. Windows, doors, and ceilings may vary on the options and elevations selected. Not all homes can be placed on all homesites. Optional items are available at additional cost. The brochure is for illustrative purposes only and not part of a legal contract. Please see sales consultant for further details.