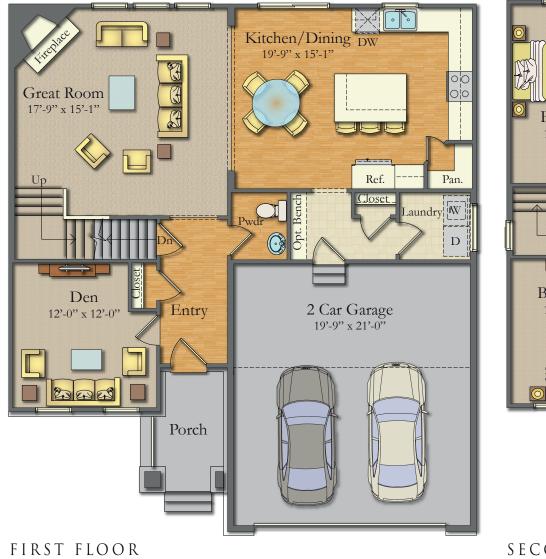

-965-0123 Info@KensingtonBuilt.com

Subject to change without recourse. Although all illustrations are believed correct at time of publication, renderings and floorplans are artist's conception; room dimensions and square footage are approximate and based upon architectural design; area may vary according to construction; landscaping shown is not standard. The right is reserved to make changes, without notice or obligation. Windows, doors, and ceilings may vary on the options and elevations selected. Not all homes can be placed on all homesites. Optional items are available at additional cost. The brochure is for illustrative purposes only and not part of a legal contract. Please see sales consultant for further details.



## KENDALL



2,398 Sq. Ft., 4 Bedrooms, 2.5 Baths, 3 Car Garage





## SECOND FLOOR

Subject to change without recourse. Although all illustrations are believed correct at time of publication, renderings and floorplans are artist's conception; room dimensions and square footage are approximate and based upon architectural design; area may vary according to construction; landscaping shown is not standard. The right is reserved to make changes, without notice or obligation. Windows, doors, and ceilings may vary on the options and elevations selected. Not all homes can be placed on all homesites. Optional items are available at additional cost. The brochure is for illustrative purposes only and not part of a legal contract. Please see sales consultant for further details.