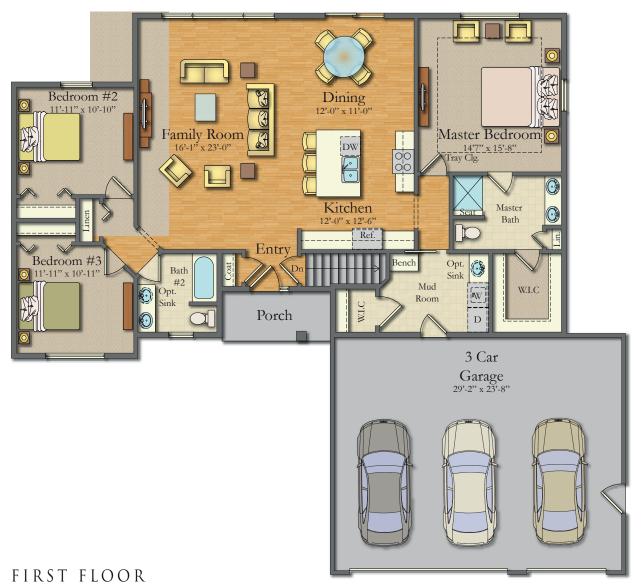

## THE LILY

1,753 Sq. Ft., 3 Bedrooms, 2 Baths, 3 Car Garage

\_\_\_\_\_

Subject to change without recourse. Although all illustrations are believed correct at time of publication, renderings and floorplans are artist's conception; room dimensions and square footage are approximate and based upon architectural design; area may vary according to construction; landscaping shown is not standard. The right is reserved to make changes, without notice or obligation. Windows, doors, and ceilings may vary on the options and elevations selected. Not all homes can be placed on all homesites. Optional items are available at additional cost. The brochure is for illustrative purposes only and not part of a legal contract. Please see sales consultant for further details.