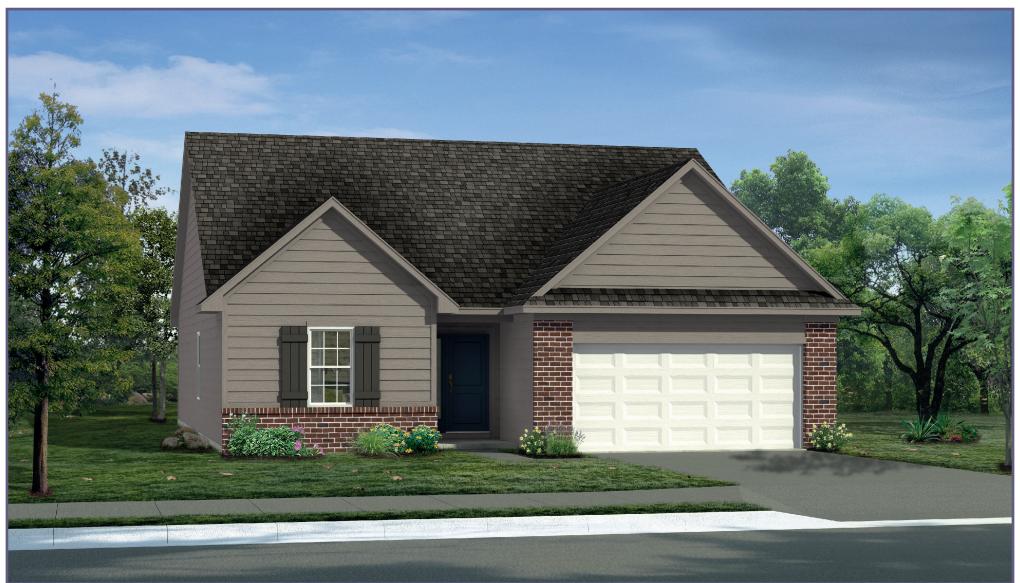

## THE MEG

## THE MEG

1,530 Sq. Ft., 3 Bedrooms, 2 Baths, 2 Car Garage

Subject to change without recourse. Although all illustrations are believed correct at time of publication, renderings and floorplans are artist's conception; room dimensions and square footage are approximate and based upon architectural design; area may vary according to construction; landscaping shown is not standard. The right is reserved to make changes, without notice or obligation. Windows, doors, and ceilings may vary on the options and elevations selected. Not all homes can be placed on all homesites. Optional items are available at additional cost. The brochure is for illustrative purposes only and not part of a legal contract. Please see sales consultant for further details.