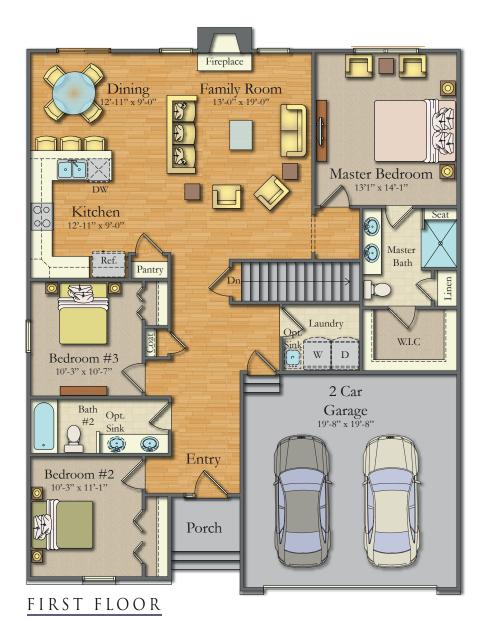

## THE MEG

1,530 Sq. Ft., 3 Bedrooms, 2 Baths, 2 Car Garage

Subject to change without recourse. Although all illustrations are believed correct at time of publication, renderings and floorplans are artist's conception; room dimensions and square footage are approximate and based upon architectural design; area may vary according to construction; landscaping shown is not standard. The right is reserved to make changes, without notice or obligation. Windows, doors, and ceilings may vary on the options and elevations selected. Not all homes can be placed on all homesites. Optional items are available at additional cost. The brochure is for illustrative purposes only and not part of a legal contract. Please see sales consultant for further details.